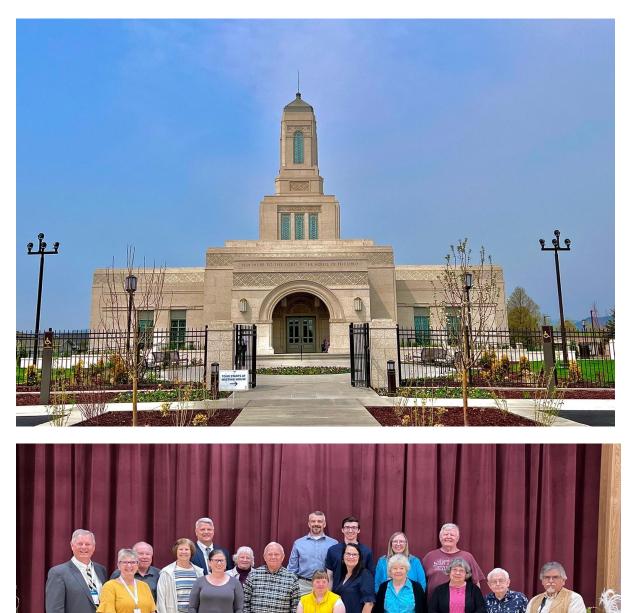

Also in May, members who had worked on the book scanning project were invited to attend a tour of the new Helena Montana Temple of The Church of Jesus Christ of Latter-Day Saints.

It is a beautiful new building that was constructed in less than two years using a modular construction method.

The group that toured the Temple

Julie Walker President