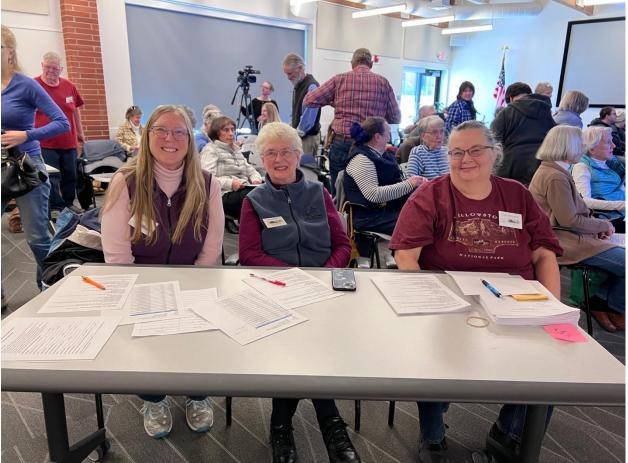

At our January meeting Todd Knowles from FamilySearch International presented "What's New at FamilySearch.org for 2023" via Zoom.

In February we conducted a series of four "Genealogy 101" classes in conjunction with Lewis & Clark Library. The classes were held each Saturday in February from 1:00-3:00 PM and the topics included an Overview of Genealogy, Ancestry.com and Newsbank, FamilySearch.org and other newspaper sites, and using DNA in genealogy research. The classes were recorded by Helena Civic TV and are available on their website at <u>www.helenacivictv.org</u> - go to "**ON Demand**" and then **Education.** We had a great turnout of about fifty people each Saturday and we've had many of them either return to our society meetings or come for the first time.

Dodie Heffner, Mary Pitch, and Paula Naccarato greet attendees at the Genealogy 101 Series

For our February meeting and programs, Mark T. Johnson, author of *The Middle Kingdom Under the Big Sky: A History of the Chinese Experience in Montana* spoke at our meeting and presented information he discovered while researching and writing the book. He discovered a collection at the Montana Historical Society that was letters from China to a Chinese immigrant in Butte. As an English teacher in China, he applied for a grant to bring some of his students to Montana to translate the letters. They found they could not translate them because many of the characters pre-dated the modern language and dialects varied from region to region. He ended up finding a variety of translators from various age ranges and regions to create a team to translate the letters. The letters were from family members to a man in Butte with updates about the family, but primarily asking him to send money. Mark talked about the economic and cultural conditions in both China and Montana that families on both sides of the world faced. He talked about the difficulties identifying the Chinese in Montana because of language barriers, immigration barriers, and discrimination. The presentation was customized toward a genealogy audience, and it was fantastic.